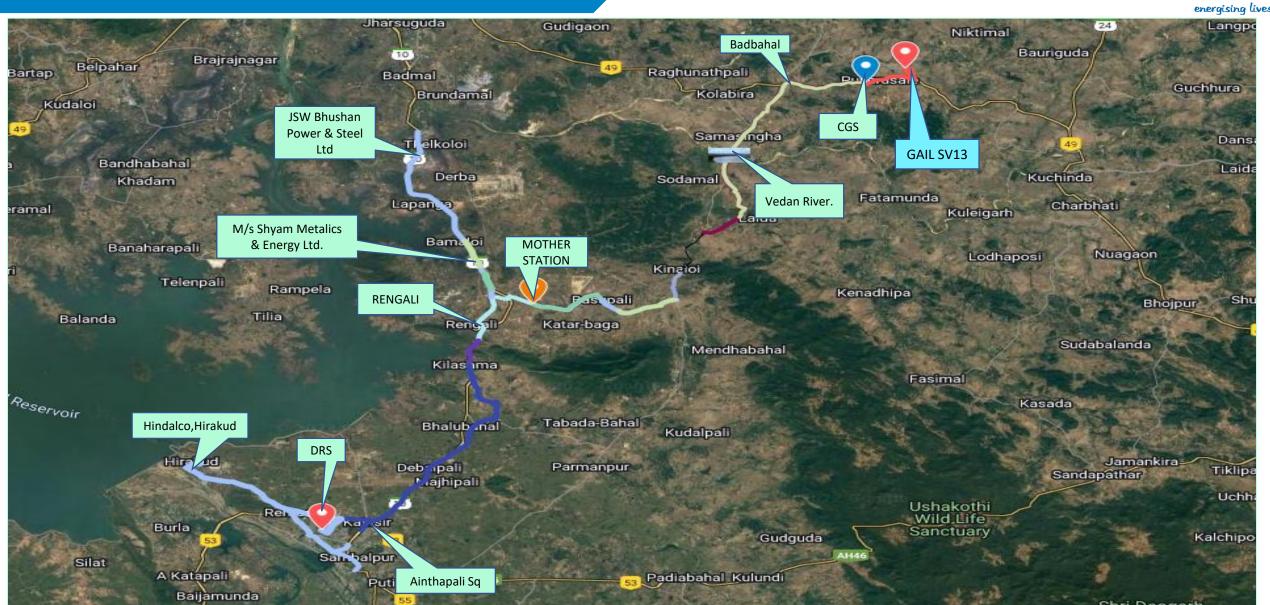

|
|--------|------------------------------------|------------------------------------------------------------------------------------------------------------------------|--------------------------------------------------------------------------------|---------------------------------|------------------|
| Orissa | Sambalpur,<br>Bargarh,<br>Debagarh | BPCL , Bhagawati Complex,<br>3rd floor,Beside Income tax<br>Office, NH-6, Ainthapali, Dist-<br>Sambalpur Odisha-768004 | 9850895340                                                                     | vivekkayande@bharatpetroleum.in | Vivek<br>kayande |

For Geographical Area and pipeline route map refer Page No 2

## CNG STATIONS: Bargarh, Debagarh & Sambalpur GA







## Steel Pipeline Route: Bargarh, Debagarh & Sambalpur GA





## Steel Pipeline Route Future Plan: Bargarh, Debagarh & Sambalpur GA