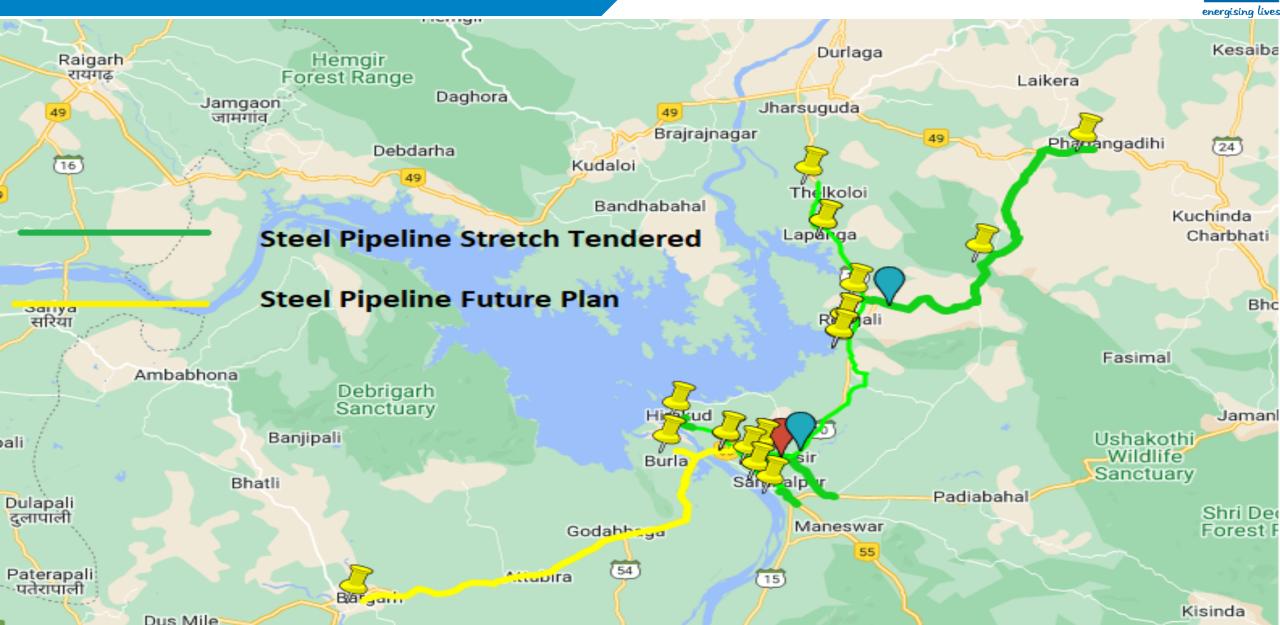

---------------------------------------------------------------------------------------------------------|--------------------------------------------------------------------------------|---------------------------------|------------------|
| Orissa | Sambalpur,<br>Bargarh,<br>Debagarh | BPCL , Bhagawati Complex,<br>3rd floor,Beside Income tax<br>Office, NH-6, Ainthapali, Dist-<br>Sambalpur Odisha-768004 | 9850895340                                                                     | vivekkayande@bharatpetroleum.in | Vivek<br>kayande |

For Geographical Area and pipeline route map refer Page No 2

## CNG STATIONS: Bargarh, Debagarh & Sambalpur GA







## Steel Pipeline Route: Bargarh, Debagarh & Sambalpur GA





## Steel Pipeline Route Future Plan: Bargarh, Debagarh & Sambalpur GA