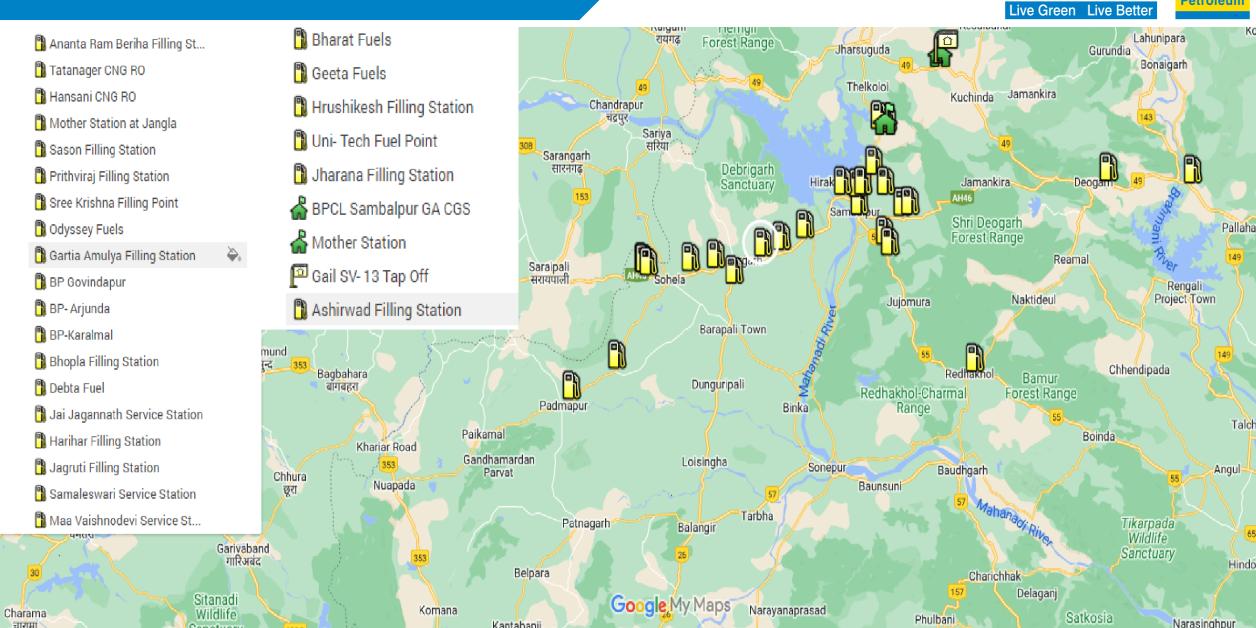

s per details below: |                                 |                  |
|--------|------------------------------------|------------------------------------------------------------------------------------------------------------------------|--------------------------------------------------------------------------------|---------------------------------|------------------|
| Orissa | Sambalpur,<br>Bargarh,<br>Debagarh | BPCL , Bhagawati Complex,<br>3rd floor,Beside Income tax<br>Office, NH-6, Ainthapali, Dist-<br>Sambalpur Odisha-768004 | 9850895340                                                                     | vivekkayande@bharatpetroleum.in | Vivek<br>kayande |

For Geographical Area and pipeline route map refer Page No 2

## CNG STATIONS: Bargarh, Debagarh & Sambalpur GA







## Steel Pipeline Route: Bargarh, Debagarh & Sambalpur GA





## Steel Pipeline Route Future Plan: Bargarh, Debagarh & Sambalpur GA